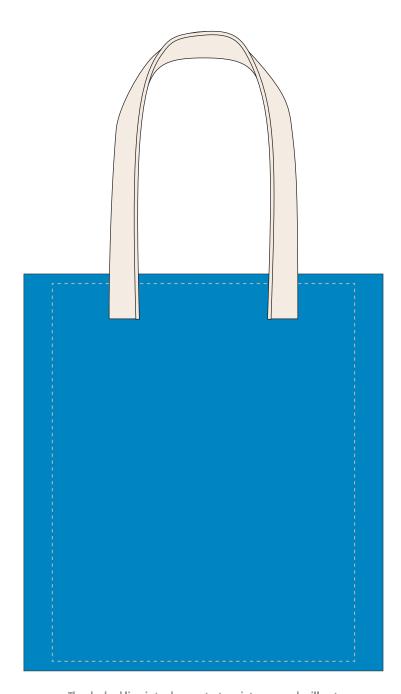

Your Ref: Quantity: Product Code: QB0595 **Product Colour: CYAN** Our Ref: Version: 1

**PRINTING CONCERNS:** 

We stock this item in the following colours

## ARTWORK SCALE 25%

Product Image for visualisation - colours may vary

- The dashed line is to demonstrate print area and will not appear on your printed item
  - 1. Your order will not go in to print and production time cannot be confirmed, unless artwork has been approved via the online system.
  - 2. Once printed, artwork cannot be amended, mistakes must be rectified at visual stage.
  - 3. Claims for faulty goods will be honoured, only if the goods are returned to us. We will not issue credits/refunds for items that have been distributed. Please ensure that goods are satisfactory before distribution
  - 4. We are not responsible for delays during transit.